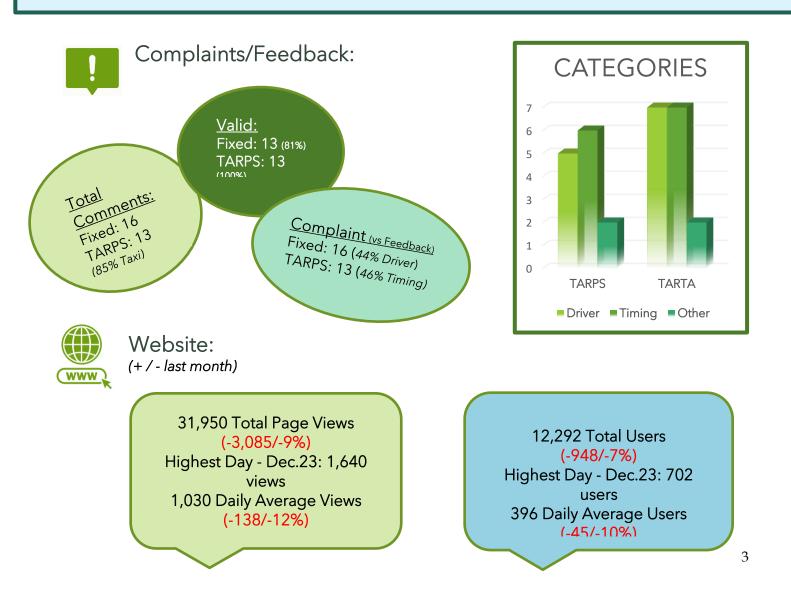

#### **ADA Applications - TARPS**

|                 | New | Recertification |
|-----------------|-----|-----------------|
| Totals          | 30  | 52              |
| Difference from | +7  | +2              |
| Nov.            |     |                 |

### Reduced Fare Applications - December

| Received   | 71       |
|------------|----------|
| Completed  | 63 (89%) |
| Pending    | 8        |
| 2022 Total | 942      |

| 7       |                                             |           | i <b>p by Area</b><br>December 2022 |                                       |         |
|---------|---------------------------------------------|-----------|-------------------------------------|---------------------------------------|---------|
|         | Fixed Route Lines                           |           |                                     | TARPS and Call A Ride                 |         |
| Route   | Description                                 | Riders    | Pickup Zipcode                      | City                                  | Trips   |
| 2       | Flower Hospital via Toledo Hospital         | 164,541   | 43537                               | Maumee                                | 15,011  |
| 3       | Franklin Park Mall/ VA Clinic Crosstown     | 29,267    | 43460                               | Rossford                              | 1,001   |
| 5       | Flower Hospital/ Walmart via Dorr           | 164,110   | 43551                               | Rossford/Perrysburg                   | 255     |
| 12      | Birmingham via Main/Starr/Front             | 70,855    | 43560                               | Sylvania                              | 13,363  |
| 14      | Hollywood Casino/East Broadway              | 107,702   | 43617                               | Sylvania Township/Toledo              | 3,481   |
| 15      | Meijer Alexis                               | 68,449    | 43623                               | Sylvania Township/Toledo              | 13,460  |
| 16      | Meijer Alexis v Manhatten                   | 82,816    | 43528                               | Sylvania/Holland                      | 579     |
| 17      | Miracle Mile-LeGrange                       | 89,881    | 43604                               | Toledo                                | 11,514  |
| 19      | Franklin Park Mall via Cherry, Sylvania     | 152,096   | 43607                               | Toledo                                | 22,399  |
| 20      | Franklin Park Mall/ Franklin, Collingwood   | 75,481    | 43608                               | Toledo                                | 7,339   |
| 22      | Franklin Park Mall/ UT Campus               | 87,837    | 43609                               | Toledo                                | 8,157   |
| 26      | Miracle Mile-Berdan,Douglas, Lewis          | 80,492    | 43610                               | Toledo                                | 1,654   |
| 27      | Nebraska                                    | 78,686    | 43611                               | Toledo                                | 4,763   |
| 28      | UT-Indian and Oakwood                       | 16,341    | 43612                               | Toledo                                | 12,897  |
| 31      | Maumee                                      | 169,074   | 43613                               | Toledo                                | 12,752  |
| 32      | Home Depot/South/Airport/Southwick          | 86,878    | 43614                               | Toledo                                | 28,002  |
| 34      | UTMC                                        | 64,063    | 43620                               | Toledo                                | 4,474   |
| 51      | Franklin Park Mall-Talmadge                 | 9,934     | 43659                               | Toledo                                | 1       |
| 52      | Franklin Park Mall-Secor                    | 14,116    | 43616                               | Toledo/Oregon                         | 157     |
| 10L     | Rossford Meijer/Amazon via Hollywood Casino | 54,707    | 43605                               | Toledo/Oregon/Northwood               | 7,102   |
| UT Blue | U Toledo Blue Loop                          | 68,554    | 43619                               | Toledo/Oregon/Northwood               | 104     |
|         |                                             |           | 43606                               | Toledo/Ottawa Hills                   | 16,109  |
|         |                                             |           | 43615                               | Toledo/Ottawa Hills/Sylvania Township | 28,557  |
|         |                                             |           | 43566                               | Waterville                            | 993     |
|         |                                             | 1,735,880 |                                     |                                       | 214,124 |