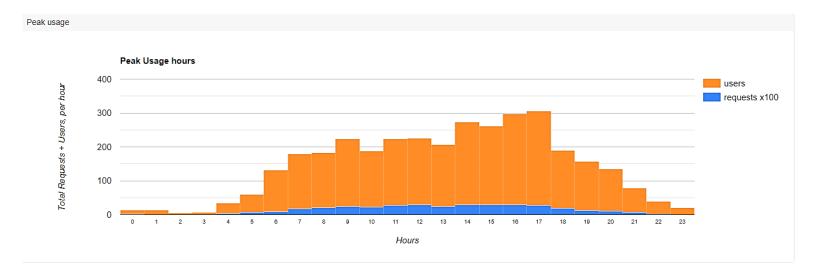

/23/22 | TARTA holiday schedule                                                          | Pointandshoreland.com |



### TARTA Next Updates

None in December



### Community Events/Press Conferences/ Special Events None in December



### **Public Meetings**

Title VI - Spring Service Changes and Analysis

- December 5 In Person
- December 13 ZOOM
- December 16 In Person



- December 7 Toledo Public Library Ready to Read
- December 13 Cherry Street Mission Workforce Program
- December 20 Toledo Public Library Ready to Read On The Bus
- December 20 Share the Warmth Distribution (TARTA Staff Coat etc. Drive)
- December 21 Anthem Blue Cross/Blue Shield Medicaid
- December 29 B'Smoove Distribution of Comfort/Hygiene Bags



### Transit Apps: Past 30 days



### Passio GO! Peak Usage Hours





#### Passio GO! Daily Active Users - 61 Average daily active users (106 max)

Daily Active Users

Passio GO! New Users - 408 New Users Appeared

New registered users (devices, PC or phones)





408 new users appeared

#### As of January 3, 2023 for December:

|                  | Yesterday     | Last 7 days    | Last 4 weeks |
|------------------|---------------|----------------|--------------|
| Downloads        | 4 -20.00%     | 26 -13.33%     | 123          |
| Users            | 60 +3.45%     | 212 -5.36%     | 567          |
| Sessions         | 346 +17.29%   | 2,245 +32.45%  | 8,472        |
| Sessions / users | 5.767 +13.38% | 10.590 +39.95% | 14.942       |

| Most Popular Lines Last month -                                                     |         |        |  |  |
|------