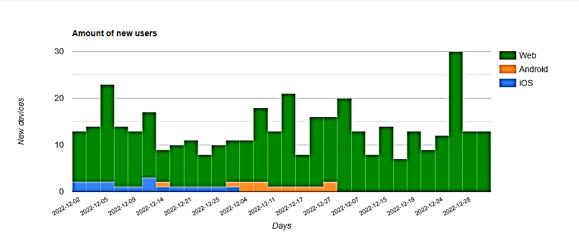

#### Passio GO! Daily Active Users - 61 Average daily active users (106 max)

Daily Active Users

Passio GO! New Users - 408 New Users Appeared

New registered users (devices, PC or phones)

408 new users appeared