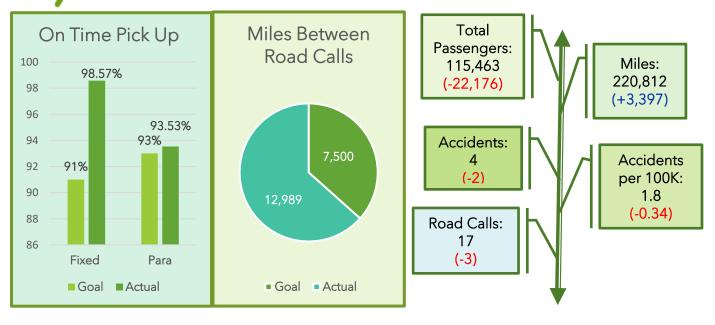

December ridership stats effected by Level 2 storm over Christmas and "Tridemic" of flu, Covid and RSV.

|                         | TARTA<br>Fixed    | Call-A-<br>Ride<br>Rides | TARPS<br>Riders* | TARPS<br>Trips* |
|-------------------------|-------------------|--------------------------|------------------|-----------------|
| Total<br>Rides          | 115,463           | 919                      | 16,566           | 15,059          |
| Difference<br>from Nov. | -22,176<br>(-16%) | -11<br>(-1%)             | -613<br>(-3%)    | -617<br>(-4%)   |
| December<br>2021        | 134,567           | 1,132                    | 20,474           | 18,652          |
| Weekday<br>Average      | 4,480             | 43                       | n/a              | 688             |