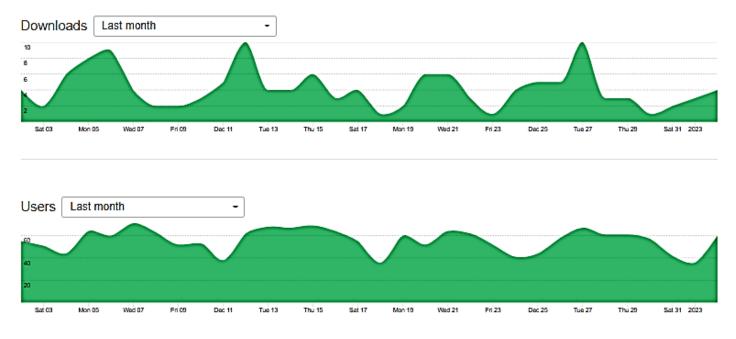

### Transit Apps: Past 30 days

#### As of January 3, 2023 for December:

|                  | Yesterday     | Last 7 days    | Last 4 weeks |
|------------------|---------------|----------------|--------------|
| Downloads        | 4 -20.00%     | 26 -13.33%     | 123          |
| Users            | 60 +3.45%     | 212 -5.36%     | 567          |
| Sessions         | 346 +17.29%   | 2,245 +32.45%  | 8,472        |
| Sessions / users | 5.767 +13.38% | 10.590 +39.95% | 14.942       |