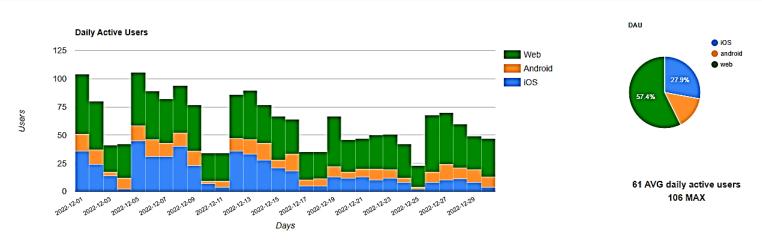

#### Passio GO! Daily Active Users - 61 Average daily active users (106 max)

Daily Active Users

Passio GO! New Users - 408 New Users Appeared

New registered users (devices, PC or phones)

408 new users appeared