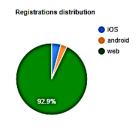

#### Passio GO! Daily Active Users - 61 Average daily active users (106 max)

Daily Active Users

Passio GO! New Users - 408 New Users Appeared

New registered users (devices, PC or phones)

408 new users appeared