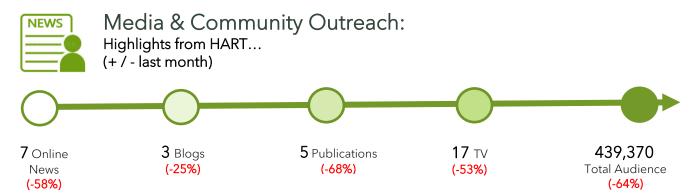

### Media Outreach and Coverage (Online News)

| Date     | What                                                                            | Where                 |
|----------|---------------------------------------------------------------------------------|-----------------------|
| 12/15/22 | TARTA buses to run holiday schedule in observance of<br>Christmas and New Years | Toledoblade.com       |
| 12/18/22 | Burris: Middle city rising - safety, transit & talent                           | Newsbreak.com         |
| 12/23/22 | TARTA holiday schedule                                                          | Pointandshoreland.com |