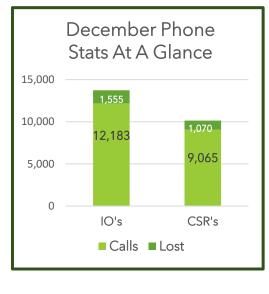

### Phone Stats:

|                 | TARTA IOs | TARPS CSRs |
|-----------------|-----------|------------|
| Total Calls     | 12,183    | 9,065      |
| Difference from | -7        | +98        |
| November        | (06%)     | (+1%)      |
| Lost Calls      | 1,555     | 1,070      |
| % Lost Calls    | 13%       | 12%        |