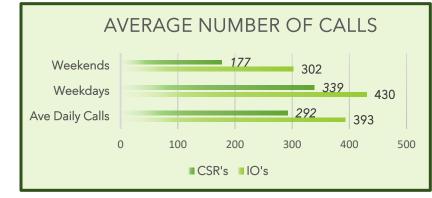

### Phone Stats:

|                 | TARTA IOs | TARPS CSRs |
|-----------------|-----------|------------|
| Total Calls     | 12,183    | 9,065      |
| Difference from | -7        | +98        |
| November        | (06%)     | (+1%)      |
| Lost Calls      | 1,555     | 1,070      |
| % Lost Calls    | 13%       | 12%        |