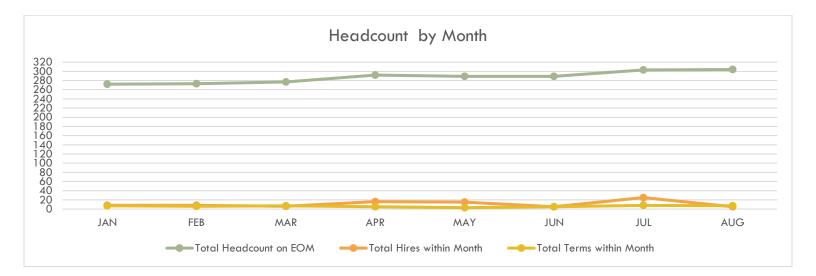

|                          | JAN   | FEB   | MAR   | APR   | MAY    | JUN    | JUL    | AUG    |
|--------------------------|-------|-------|-------|-------|--------|--------|--------|--------|
| Total Headcount on EOM   | 272   | 273   | 277   | 292   | 289    | 289    | 303    | 304    |
| Total Hires within Month | 8     | 8     | 6     | 16    | 15     | 5      | 25     | 5      |
| Total Terms within Month | 7     | 6     | 7     | 5     | 3      | 5      | 8      | 7*     |
| Turnover % YTD           | 3.02% | 5.27% | 7.88% | 9.67% | 12.10% | 11.80% | 17.50% | 19.10% |

\* 4 of the August terminations represent Summer Interns.