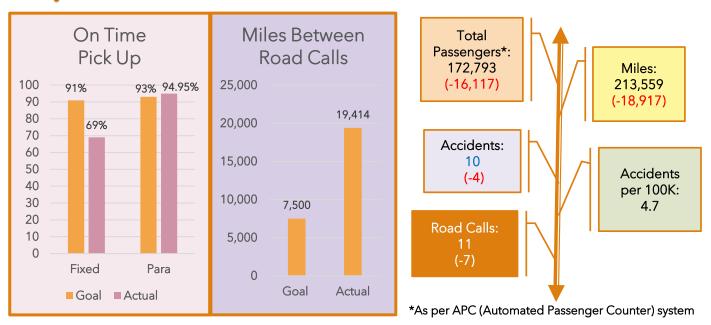

## Ridership Stats:

|                              | TARTA<br>Fixed** | Flex<br>Riders | Flex<br>Trips | TARPS<br>Riders* | TARPS<br>Trips* |
|------------------------------|------------------|----------------|---------------|------------------|-----------------|
| Total<br>Rides               | 172,793          | 4,444          | 4,124         | 21,376           | 15,786          |
| Difference<br>from<br>August | -16,117<br>(-8%) | -122<br>(-3%)  | -110<br>(-3%) | -794<br>(-3%)    | -569<br>(-3%)   |
| September<br>2023            | 148,239          | 2,529          | 2,370         | 19,823           | 15,620          |
| Weekday<br>Average           | 6,784            | 168            | 157           | n/a              | 767             |