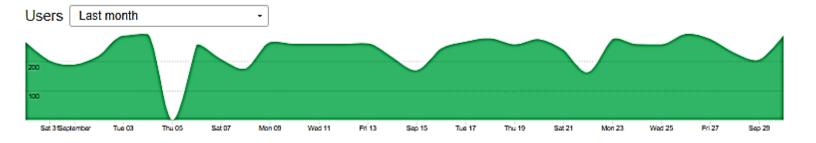

**Transit Apps** 

#### As of October 1, 2024 for September 2024:

|                  | Yesterday     | Last 7 days   | Last 4 weeks |
|------------------|---------------|---------------|--------------|
| Downloads        | 20 +11.11%    | 92 +0.00%     | 380          |
| Users            | 289 +4.33%    | 758 +1.20%    | 1,547        |
| Sessions         | 1,765 +18.94% | 9,642 +0.96%  | 38,171       |
| Sessions / users | 6.107 +14.00% | 12.720 -0.24% | 24.674       |