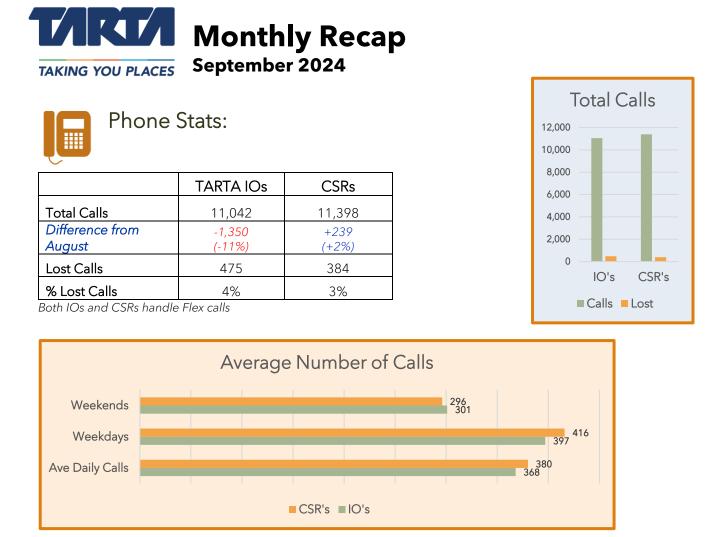

## Ridership Stats:

|                              | TARTA<br>Fixed** | Flex<br>Riders | Flex<br>Trips | TARPS<br>Riders* | TARPS<br>Trips* |
|------------------------------|------------------|----------------|---------------|------------------|-----------------|
| Total<br>Rides               | 172,793          | 4,444          | 4,124         | 21,376           | 15,786          |
| Difference<br>from<br>August | -16,117<br>(-8%) | -122<br>(-3%)  | -110<br>(-3%) | -794<br>(-3%)    | -569<br>(-3%)   |
| September<br>2023            | 148,239          | 2,529          | 2,370         | 19,823           | 15,620          |
| Weekday<br>Average           | 6,784            | 168            | 157           | n/a              | 767             |

Fixed Route Top Performers

| Route<br># | S