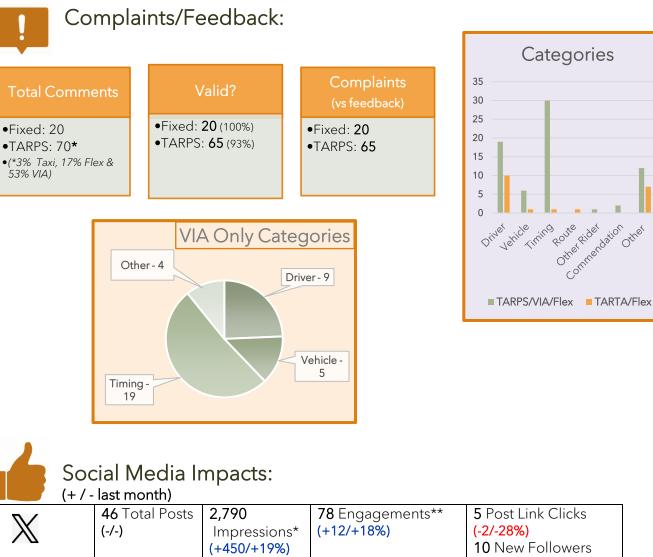

Note: Social Media Impacts are now based on data and reports we obtain via our subscription with Meltwater.

\*Impression= Total number of times the media object has been seen

\*\*Engagement= Total number of times users liked, commented, and saved the posts

Commendation

Other