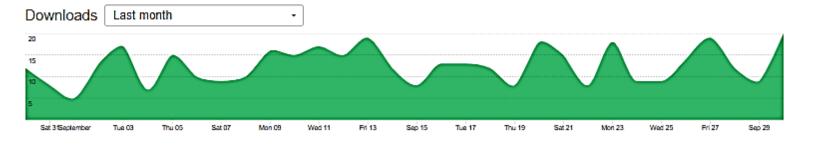

**Transit Apps** 

#### As of October 1, 2024 for September 2024:

|                  | Yesterday     | Last 7 days   | Last 4 weeks |
|------------------|---------------|---------------|--------------|
| Downloads        | 20 +11.11%    | 92 +0.00%     | 380          |
| Users            | 289 +4.33%    | 758 +1.20%    | 1,547        |
| Sessions         | 1,765 +18.94% | 9,642 +0.96%  | 38,171       |
| Sessions / users | 6.107 +14.00% | 12.720 -0.24% | 24.674       |