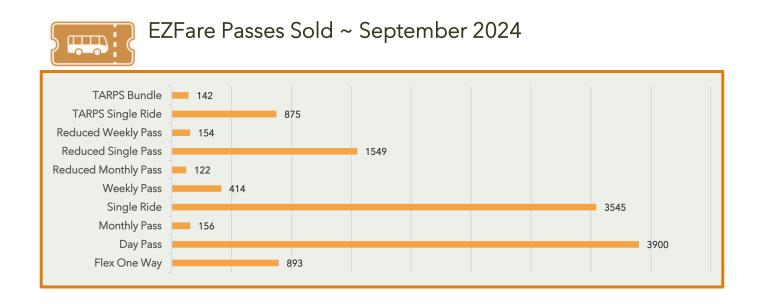

| Rossford/Perrysburg                   | 2     | 235 |
|       |                                                     |           | 43566          | Waterville                            | 1     | 176 |
|       |                                                     |           | 43619          | Toledo/Oregon/Northwood               |       | 16  |
|       |                                                     |           | 48182          | Monroe County, MI                     |       | -   |
|       |                                                     |           | 43542          | Monclova                              |       | -   |
|       |                                                     | 1,449,214 |                |                                       | 143,4 | 130 |





September 18: 180

## **Monthly Recap** September 2024

**MRM flex** Highest Daily Rides Count:

Highest Daily Met Demand: September 9 (Monday): 94.3%



Get closer. Go farther.

Total Flex Accounts To Date: 7,816 (+445 in Sept) Total App installs To Date: 5,690 (+463 in Sept)

Operations ~ Fixed:







| X  | (-/-)                                   | Impressions*<br>(+450/+19%)                 | (+12/+18%)                            | (-2/-28%)<br>10 New Followers                          |
|----|-----------------------------------------|---------------------------------------------|---------------------------------------|--------------------------------------------------------|
| f  | 58 Total Posts<br>(-1/-1%)              | <b>19,200</b><br>Impressions<br>(-16K/-46%) | 1,550 Engag