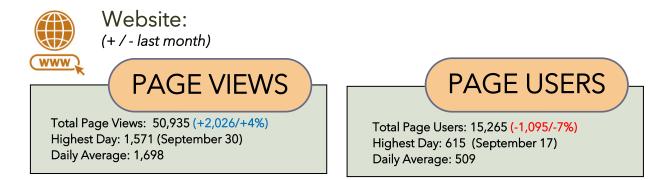

**Transit Apps** 

#### As of October 1, 2024 for September 2024:

|                  | Yesterday     | Last 7 days   | Last 4 weeks |
|------------------|---------------|---------------|--------------|
| Downloads        | 20 +11.11%    | 92 +0.00%     | 380          |
| Users            | 289 +4.33%    | 758 +1.20%    | 1,547        |
| Sessions         | 1,765 +18.94% | 9,642 +0.96%  | 38,171       |
| Sessions / users | 6.107 +14.00% | 12.720 -0.24% | 24.674       |